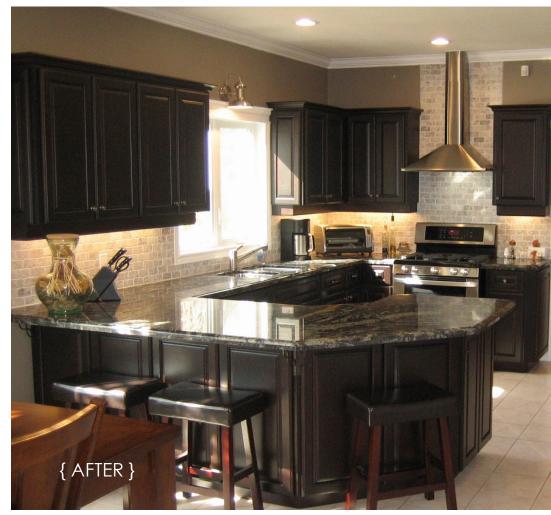

Featuring | Stratus SuperMatte & Black Gloss 3DL on Slab 900





Featuring | Haze SuperMatte 3DL on Shaker 10900



{AFTER}

Featuring | Prestige 5PC Tuxedo in CS00

#### Custom roll-out drawers

### TRANSITIONAL

- Neutrals from cool to warm tones
- ✓ Shaker style cabinet fronts
- Pair warm or cool cabinet tones with complementary hardware finishes



Featuring | Morning Dew 3DL on Shaker Wide



Featuring | White Lacquer 3DL on Shaker 10500





Featuring | White Lacquer 3DL on Shaker 10500



# CLASSIC WITH A TWIST

- ✓ Explore classic white in modern finishes like High Gloss Acrylic or SuperMatte 3DL
- Add modern metallic hardware and accents

Featuring | White Gloss 3DL on Slab 900







Featuring | White Lacquer on Shaker 10200





Featuring | Prestige 5pc Nizza in CS00





Featuring | Wood Collection, Laval in Cherry Espresso

### MODERN FARMHOUSE

- ✓ Shaker style cabinet doors
- ✓ Rustic-refined texture
- ✓ Black, white & 
  calculated colour



Featuring | Prestige 5pc Nizza on SK00 & Aloe SuperMatte 3DL on Shaker Slim





Featuring | Midnight SuperMatte 3DL on Shaker 10900









Featuring | Stratus SuperMatte 3DL on Shaker 10500



### Custom roll-out drawers

### comfy Contemporary

- Neutrals from cool to warm tones
- ✓ Solid & sleek styles over busy pattern







Featuring | Skye & Fossil Grey SuperMatte 3DL on Shaker 10500





Featuring | White Lacquer & Stone Grey 3DL on Shaker 10500

### MODERN MIXOLOGY

- ✓ Two-tone with white & grey
- ✓ Layers of modern white with subway tile & solid surface countertop

Featuring | White Lacquer & Charcoa