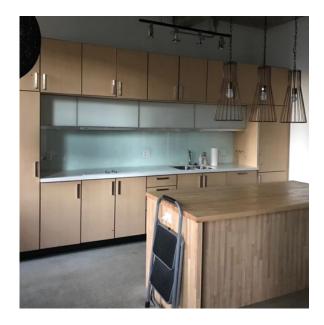

### modern GLAMOUR

- ✓ Matte white meets glossy black
- Add GOLD hardware for a final touch of glam!

Featuring | Stratus SuperMatte & Black Gloss 3DL on Slab 900

Featuring | Haze SuperMatte 3DL on Shaker 10900