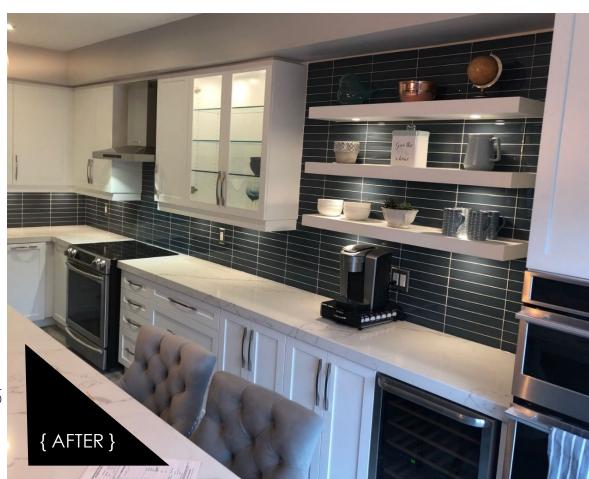

ustom roll-out drawers

 $\left\{\right.$  AFTER  $\left.\right\}$  . Featuring | Stratus SuperMatte & Black Gloss 3DL on Slab 900





 $\left\{\right.$  AFTER  $\left.\right\}$  Featuring | Stratus SuperMatte & Black Gloss 3DL on Slab 900

### modern GLAMOUR

- ✓ Matte white meets glossy black
- Add GOLD hardware for a final touch of glam!







Featuring | Stratus SuperMatte & Black Gloss 3DL on Slab 900





Featuring | Haze SuperMatte 3DL on Shaker 10900



{AFTER}

Featuring | Prestige 5PC Tuxedo in CS00

#### Custom roll-out drawers

### TRANSITIONAL

- Neutrals from cool to warm tones
- ✓ Shaker style cabinet fronts
- Pair warm or cool cabinet tones with complementary hardware finishes



Featuring | Morning Dew 3DL on Shaker Wide



Featuring | White Lacquer 3DL on Shaker 10500





Featuring | White Lacquer 3DL on Shaker 10500



# CLASSIC WITH A TWIST

- ✓ Explore classic white in modern finishes like High Gloss Acrylic or SuperMatte 3DL
- Add modern metallic hardware and accents

Featuring | White Gloss 3DL on Slab 900







Featuring | White Lacquer on Shaker 10200





Featuring | Prestige 5pc Nizza in CS00





Featuring | Wood Collection, Laval in Cherry Espresso

### MODERN FARMHOUSE

- ✓ Shaker style cabinet doors
- ✓ Rustic-refined texture
- ✓ Black, white & 
  calculated colour



Featuring | Prestige 5pc Nizza on SK00 & Aloe SuperMatte 3DL on Shaker Slim





Featuring | Midnight SuperMatte 3DL on Shaker 10900









Featuring | Stratus SuperMatte 3DL on Shaker 10500



### Custom roll-out drawers

### comfy Contemporary

- Neutrals from cool to war