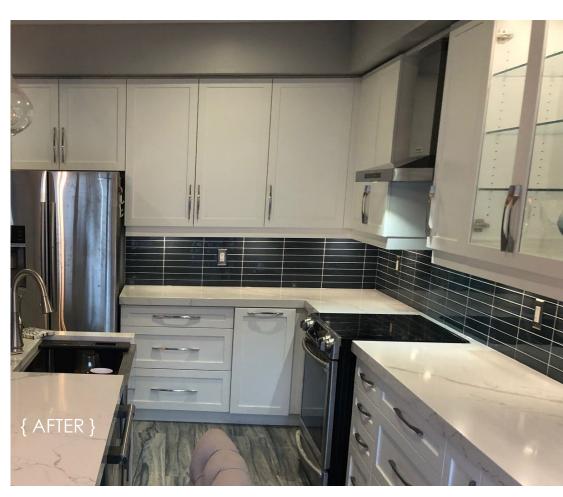

\left.\right\}$  . Featuring | Stratus SuperMatte & Black Gloss 3DL on Slab 900





 $\left\{\right.$  AFTER  $\left.\right\}$  Featuring | Stratus SuperMatte & Black Gloss 3DL on Slab 900

### modern GLAMOUR

- ✓ Matte white meets glossy black
- Add GOLD hardware for a final touch of glam!







Featuring | Stratus SuperMatte & Black Gloss 3DL on Slab 900





Featuring | Haze SuperMatte 3DL on Shaker 10900



{AFTER}

Featuring | Prestige 5PC Tuxedo in CS00

#### Custom roll-out drawers

### TRANSITIONAL

- Neutrals from cool to warm tones
- ✓ Shaker style cabinet fronts
- Pair warm or cool cabinet tones with complementary hardware finishes



Featuring | Morning Dew 3DL on Shaker Wide



Featuring | White Lacquer 3DL on Shaker 10500





Featuring | White Lacquer 3DL on Shaker 10500



# CLASSIC WITH A TWIST

- ✓ Explore classic white in modern finishes like High Gloss Acrylic or SuperMatte 3DL
- Add modern metallic hardware and accents

Featuring | White Gloss 3DL on Slab 900







Featuring | White Lacquer on Shaker 10200





Featuring | Prestige 5pc Nizza in CS00





Featuring | Wood Collection, Laval in Cherry Espresso

### MODERN FARMHOUSE

- ✓ Shaker style cabinet doors
- ✓ Rustic-refined texture
- ✓ Black, white & 
  calculated colour



Featuring | Prestige 5pc Nizza on SK00 & Aloe SuperMatte 3DL on Shaker Slim





Featuring | Midnight SuperMatte 3DL on Shaker 10900









Featuring | Stratus SuperMatte 3DL on Shaker 10500



### Custom roll-out drawers

### comfy Contemporary

- Neutrals from cool to warm tones
- ✓ Solid & sleek styles over busy pattern