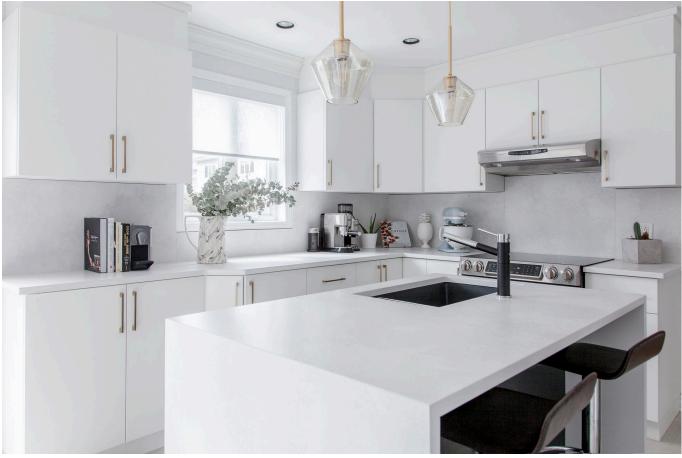

# CLASSIC WITH A TWIST

- ✓ Explore classic white in modern finishes like High Gloss Acrylic or SuperMatte 3DL
- Add modern metallic hardware and accents

Featuring | White Gloss 3DL on Slab 900

Featuring | White Lacquer on Shaker 10200