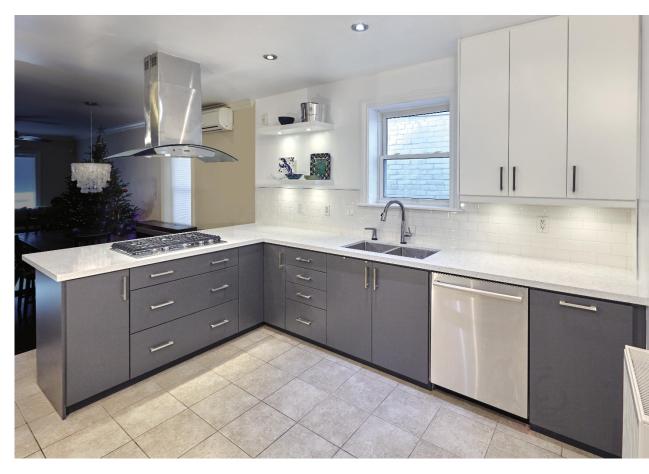

# CLASSIC WITH A TWIST

- ✓ Explore classic white in modern finishes like High Gloss Acrylic or SuperMatte 3DL
- Add modern metallic hardware and accents

Featuring | White Gloss 3DL on Slab 900

Featuring | White Lacquer on Shaker 10200