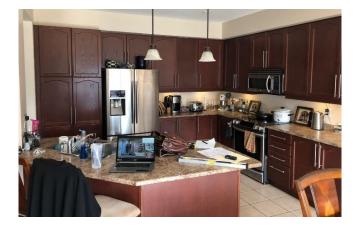

tom roll-out drawers

 $\left\{\right.$  AFTER  $\left.\right\}$  . Featuring | Stratus SuperMatte & Black Gloss 3DL on Slab 900





 $\left\{\right.$  AFTER  $\left.\right\}$  Featuring | Stratus SuperMatte & Black Gloss 3DL on Slab 900

### modern GLAMOUR

- ✓ Matte white meets glossy black
- Add GOLD hardware for a final touch of glam!







Featuring | Stratus SuperMatte & Black Gloss 3DL on Slab 900





Featuring | Haze SuperMatte 3DL on Shaker 10900



{AFTER}

Featuring | Prestige 5PC Tuxedo in CS00

#### Custom roll-out drawers

### TRANSITIONAL

- Neutrals from cool to warm tones
- ✓ Shaker style cabinet fronts
- Pair warm or cool cabinet tones with complementary hardware finishes



Featuring | Morning Dew 3DL on Shaker Wide



Featuring | White Lacquer 3DL on Shaker 10500





Featuring | White Lacquer 3DL on Shaker 10500



# CLASSIC WITH A TWIST

- ✓ Explore classic white in modern finishes like High Gloss Acrylic or SuperMatte 3DL
- Add modern metallic hardware and accents

Featuring | White Gloss 3DL on Slab 900







Featuring | White Lacquer on Shaker 10200





Featuring | Prestige 5pc Nizza in CS00





Featuring | Wood Collection, Laval in Cherry Espresso

### MODERN FARMHOUSE

- ✓ Shaker style cabinet doors
- ✓ Rustic-refined texture
- ✓ Black, white & 
  calculated colour



Featuring | Prestige 5pc Nizza on SK00 & Aloe SuperMatte 3DL on Shaker Slim





Featuring | Midnight SuperMatte 3DL on Shaker 10900









Featuring | Stratus SuperMatte 3DL on Shaker 10500



### Custom roll-out drawers

### comfy Contemporary

- Neutrals from cool to warm