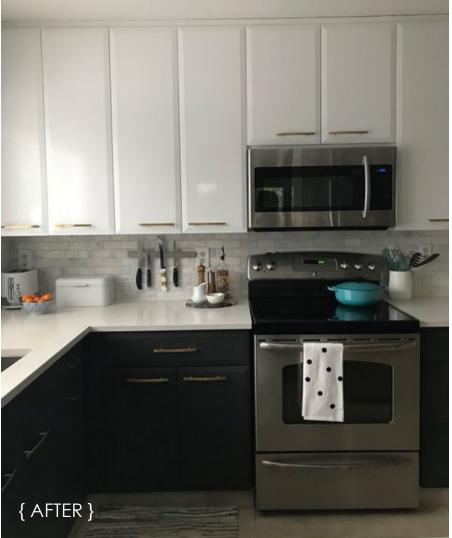

# CLASSIC WITH A TWIST

- ✓ Explore classic white in modern finishes like High Gloss Acrylic or SuperMatte 3DL
- Add modern metallic hardware and accents

Featuring | White Gloss 3DL on Slab 900

Featuring | White Lacquer on Shaker 10200