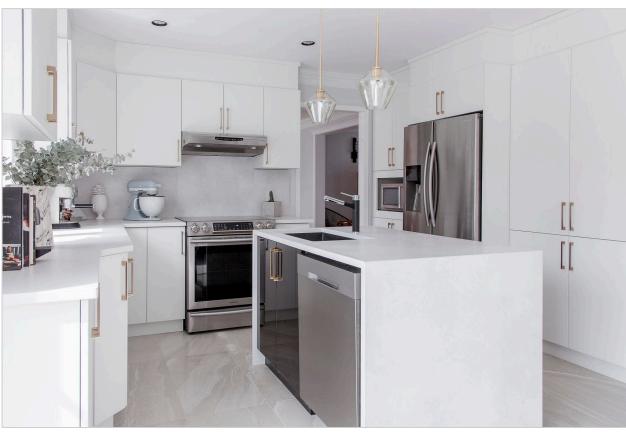

# CLASSIC WITH A TWIST

- ✓ Explore classic white in modern finishes like High Gloss Acrylic or SuperMatte 3DL
- Add modern metallic hardware and accents

Featuring | White Gloss 3DL on Slab 900

Featuring | White Lacquer on Shaker 10200