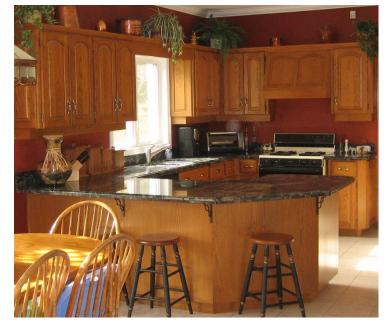

!







Featuring | Stratus SuperMatte & Black Gloss 3DL on Slab 900





Featuring | Haze SuperMatte 3DL on Shaker 10900



{AFTER}

Featuring | Prestige 5PC Tuxedo in CS00

#### Custom roll-out drawers

### TRANSITIONAL

- Neutrals from cool to warm tones
- ✓ Shaker style cabinet fronts
- Pair warm or cool cabinet tones with complementary hardware finishes



Featuring | Morning Dew 3DL on Shaker Wide



Featuring | White Lacquer 3DL on Shaker 10500





Featuring | White Lacquer 3DL on Shaker 10500



# CLASSIC WITH A TWIST

- ✓ Explore classic white in modern finishes like High Gloss Acrylic or SuperMatte 3DL
- Add modern metallic hardware and accents

Featuring | White Gloss 3DL on Slab 900







Featuring | White Lacquer on Shaker 10200





Featuring | Prestige 5pc Nizza in CS00





Featuring | Wood Collection, Laval in Cherry Espresso

### MODERN FARMHOUSE

- ✓ Shaker style cabinet doors
- ✓ Rustic-refined texture
- ✓ Black, white & 
  calculated colour



Featuring | Prestige 5pc Nizza on SK00 & Aloe SuperMatte 3DL on Shaker Slim





Featuring | Midnight SuperMatte 3DL on Shaker 10900









Featuring | Stratus SuperMatte 3DL on Shaker 10500



### Custom roll-out drawers

### comfy Contemporary

- Neutrals from cool to warm tones
- ✓ Solid & sleek styles over busy pattern







Featuring | Skye & Fossil Grey SuperMatte 3DL on Shaker 10500





Featuring | White Lacquer & Stone Grey 3DL on Shaker 10500

### MODERN MIXOLOGY

- ✓ Two-tone with white & grey
- ✓ Layers of modern white with subway tile & solid surface countertop

Featuring | White Lacquer & Charc