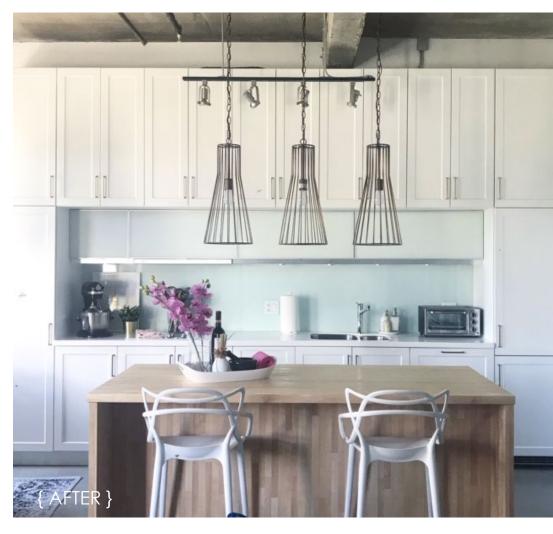

### modern GLAMOUR

- ✓ Matte white meets glossy black
- Add GOLD hardware for a final touch of glam!

Featuring | Stratus SuperMatte & Black Gloss 3DL on Slab 900

Featuring | Haze SuperMatte 3DL on Shaker 10900