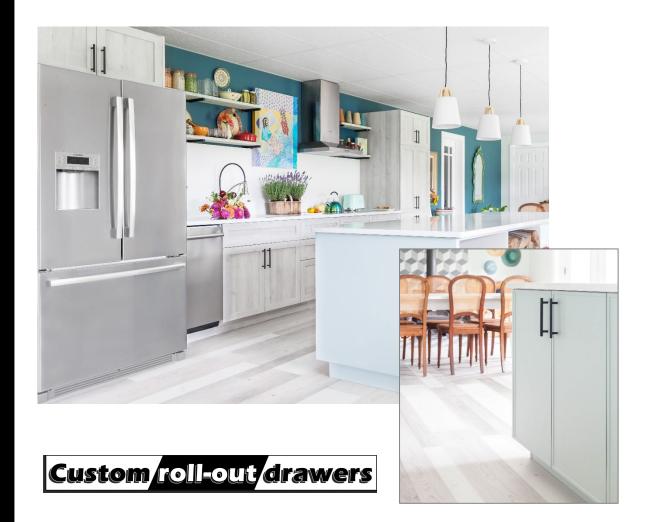

### Custom roll-out drawers

WHAT'S YOUR Style?

Custom roll-out drawers

 $\left\{\right.$  AFTER  $\left.\right\}$  . Featuring | Stratus SuperMatte & Black Gloss 3DL on Slab 900

 $\left\{\right.$  AFTER  $\left.\right\}$  Featuring | Stratus SuperMatte & Black Gloss 3DL on Slab 900

#### Custom roll-out drawers