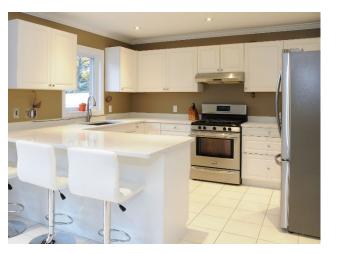

CLASSIC WITH A TWIST

- ✓ Explore classic white in modern finishes like High Gloss Acrylic or SuperMatte 3DL
- Add modern metallic hardware and accents

Featuring | White Gloss 3DL on Slab 900







Featuring | White Lacquer on Shaker 10200





Featuring | Prestige 5pc Nizza in CS00





Featuring | Wood Collection, Laval in Cherry Espresso

### MODERN FARMHOUSE

- ✓ Shaker style cabinet doors
- ✓ Rustic-refined texture
- ✓ Black, white & 
  calculated colour



Featuring | Prestige 5pc Nizza on SK00 & Aloe SuperMatte 3DL on Shaker Slim





Featuring | Midnight SuperMatte 3DL on Shaker 10900









Featuring | Stratus SuperMatte 3DL on Shaker 10500



### Custom roll-out drawers

### comfy Contemporary

- Neutrals from cool to warm tones
- ✓ Solid & sleek styles over busy pattern







Featuring | Skye & Fossil Grey SuperMatte 3DL on Shaker 10500





Featuring | White Lacquer & Stone Grey 3DL on Shaker 10500

### MODERN MIXOLOGY

- ✓ Two-tone with white & grey
- ✓ Layers of modern white with subway tile & solid surface countertop

Featuring | White Lacquer & Charcoal SuperMatte 3DL on Slab 900



Custom roll-out drawers

## Custom roll-out drawers WHAT'S YOUR Style?



Endless options for Cabinet Refacing.