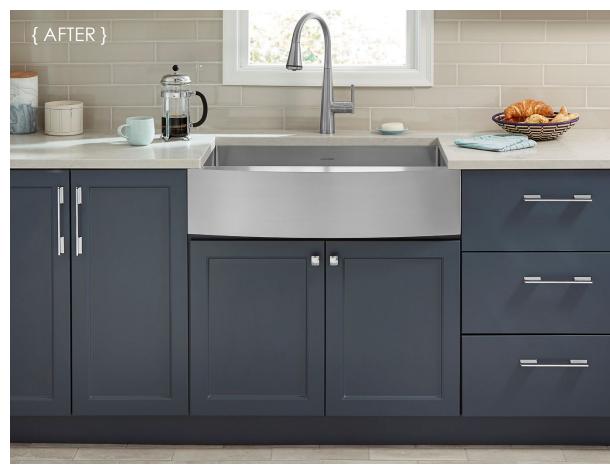

### MODERN FARMHOUSE

- ✓ Shaker style cabinet doors
- ✓ Rustic-refined texture
- ✓ Black, white & 
  calculated colour

Featuring | Prestige 5pc Nizza on SK00 & Aloe SuperMatte 3DL on Shaker Slim

Featuring | Midnight SuperMatte 3DL on Shaker 10900