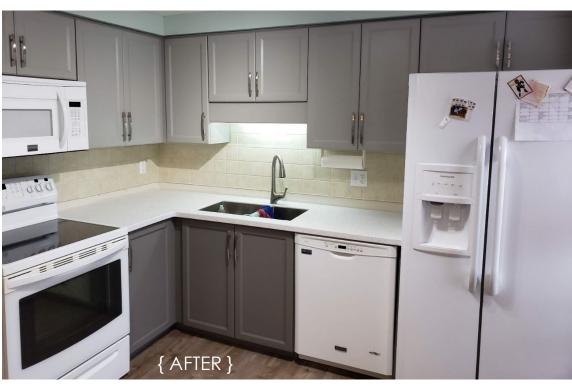

### Custom roll-out drawers

WHAT'S YOUR Style?





Custom roll-out drawers

 $\left\{\right.$  AFTER  $\left.\right\}$  . Featuring | Stratus SuperMatte & Black Gloss 3DL on Slab 900





 $\left\{\right.$  AFTER  $\left.\right\}$  Featuring | Stratus SuperMatte & Black Gloss 3DL on Slab 900

### modern GLAMOUR

- ✓ Matte white meets glossy black
- Add GOLD hardware for a final touch of glam!







Featuring | Stratus SuperMatte & Black Gloss 3DL on Slab 900





Featuring | Haze SuperMatte 3DL on Shaker 10900



{AFTER}

Featuring | Prestige 5PC Tuxedo in CS00

#### Custom roll-out drawers

### TRANSITIONAL

- Neutrals from cool to warm tones
- ✓ Shaker style cabinet fronts
- Pair warm or cool cabinet tones with complementary hardware finishes



Featuring | Morning Dew 3DL on Shaker Wide



Featuring | White Lacquer 3DL on Shaker 10500





Featuring | White Lacquer 3DL on Shaker 10500



# CLASSIC WITH A TWIST

- ✓ Explore classic white in modern finishes like High Gloss Acrylic or SuperMatte 3DL
- Add modern metallic hardware and accents

Featuring | White Gloss 3DL on Slab 900







Featuring | White Lacquer on Shaker 10200





Featuring | Prestige 5pc Nizza in CS00





Featuring | Wood Collection, Laval in Cherry Espresso

### MODERN FAR