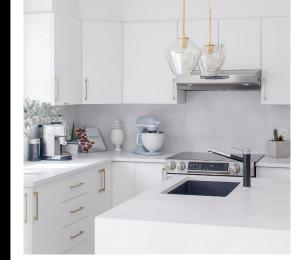

### modern GLAMOUR

- ✓ Matte white meets glossy black
- Add GOLD hardware for a final touch of glam!

Featuring | Stratus SuperMatte & Black Gloss 3DL on Slab 900

Featuring | Haze SuperMatte 3DL on Shaker 10900