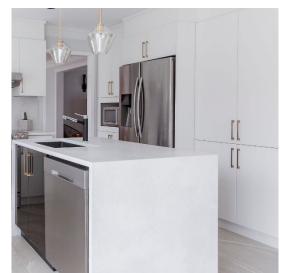

### Custom roll-out drawers

WHAT'S YOUR Style?





Custom roll-out drawers

 $\left\{\right.$  AFTER  $\left.\right\}$  . Featuring | Stratus SuperMatte & Black Gloss 3DL on Slab 900





 $\left\{\right.$  AFTER  $\left.\right\}$  Featuring | Stratus SuperMatte & Black Gloss 3DL on Slab 900

### modern GLAMOUR

- ✓ Matte white meets glossy black
- Add GOLD hardware for a final touch of glam!







Featuring | Stratus SuperMatte & Black Gloss 3DL on Slab 900





Featuring | Haze SuperMatte 3DL on Shaker 10900



{AFTER}

Featuring | Prestige 5PC Tuxedo in CS00

#### Custom roll-out drawers

### TRANSITIONAL

- Neutrals from cool to warm tones
- ✓ Shaker style cabinet fronts
- Pair warm or cool cabinet tones with complementary hardware finishes



Featuring | Morning Dew 3DL on Shaker Wide



Featuring | White Lacquer 3DL on Shaker 10500





Featuring | White Lacquer 3DL on Shaker 10500



# CLASSIC WITH A TWIST

- ✓ Explore classic white in modern finishes like High Gloss Acrylic or SuperMatte 3DL
- Add modern metallic hardware and accents

Featuring | White Gloss 3DL on Slab 900







Featuring | White Lacquer on Shaker 10200





Featuring | Prestige 5pc Nizza in CS00





F