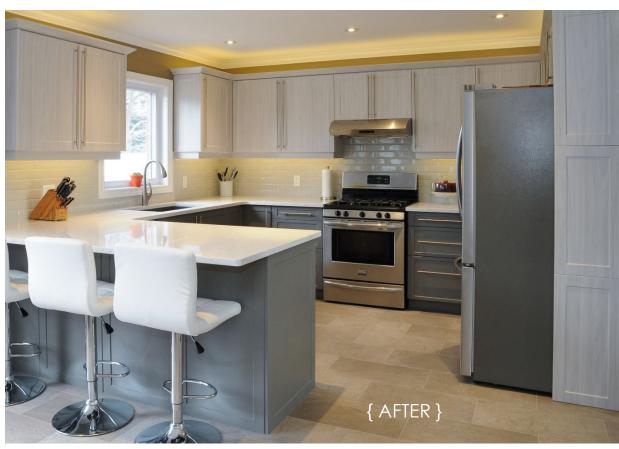

### MODERN MIXOLOGY

- ✓ Two-tone with white & grey
- ✓ Layers of modern white with subway tile & solid surface countertop

Featuring | White Lacquer & Charcoal SuperMatte 3DL on Slab 900

Custom roll-out drawers