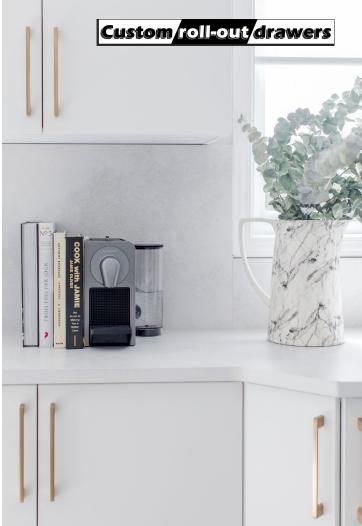

### Custom roll-out drawers

WHAT'S YOUR Style?

Custom roll-out drawers

 $\left\{\right.$  AFTER  $\left.\right\}$  . Featuring | Stratus SuperMatte & Black Gloss 3DL on Slab 900

 $\left\{\right.$  AFTER  $\left.\right\}$  Featuring | Stratus SuperMatte & Black Gloss 3DL on Slab 900

#### Custom roll-out drawers

### Custom roll-out drawers