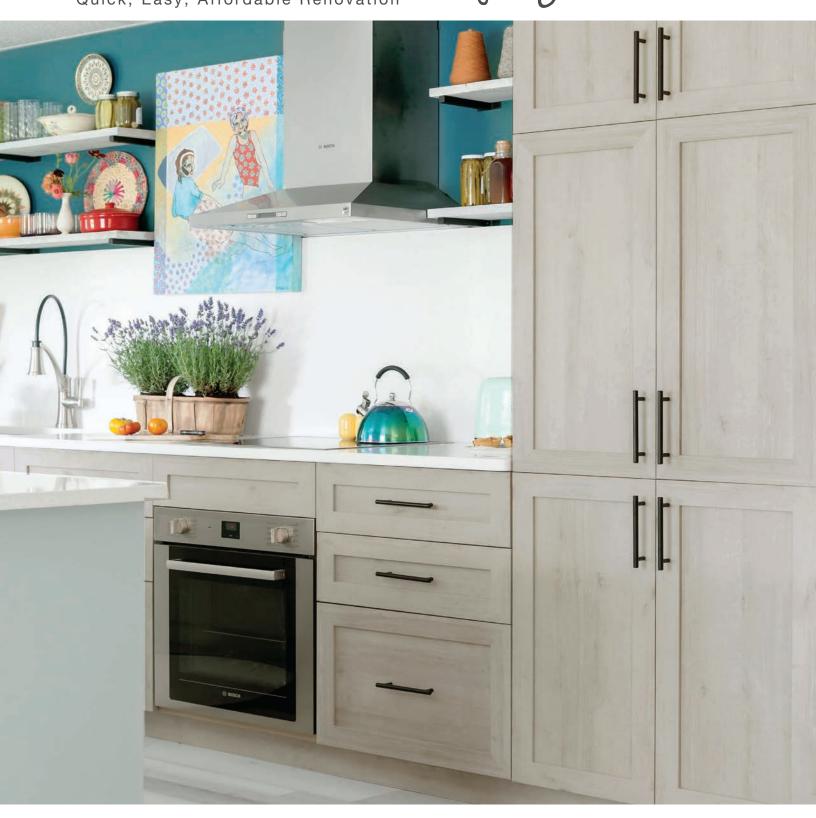

KITCHEN Restyling Quick, Easy, Affordable Renovation

# from dull & drab to beauty in BLUE

Your kitchen is the heart of your home! Make it a fresh, functional space, and do it FASTER and for LESS than a full renovation! This is the magic of kitchen Refacing

Refacing is quick and easy! Preserve existing cabinet boxes, replace old cabinet doors, and restyle your entire space in just 2-4 days.

Increase your home value with less waste and minimal disruption to your routine.

something for every DESIGN STYLE

Full range of cabinet doors and kitchen restyling options.