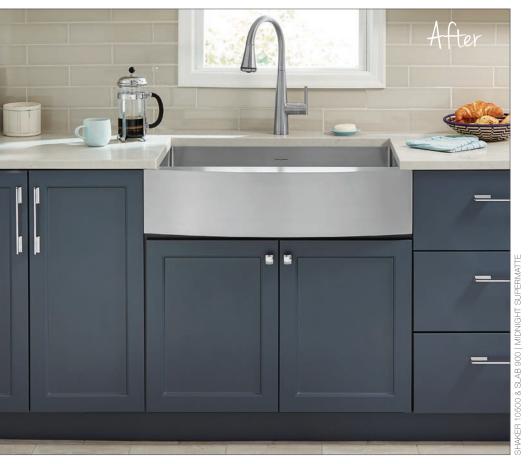

### Colour Infusion

create an island accent with subtle or striking colour! Image featuring Nizza on Prestige SK00 & Aloe SuperMatte in Shaker Slim.

Use the Mixology chart to start thinking about two-tone designs!