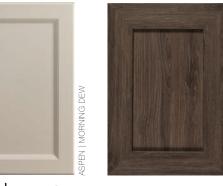

### Door Profile & Finish OPTIONS

Custom roll-out drawers

#### TEXTURED WOODGRAINS

MADE IN CANADA

| MORNING DEW STONE GREY HAZE SUPE           | BMATTE  |
|--------------------------------------------|---------|
| MORNING DEW STONE GREY HAZE SUPE           | RMATTE  |
|                                            |         |
| 0                                          |         |
| ALOE SUPERMATTE DENIM SUPERMATTE FOSSIL GR | EY SUPE |
| NEW                                        |         |
| CHARCOAL SUPERMATTE MIDNIGHT SUPERMATTE    |         |