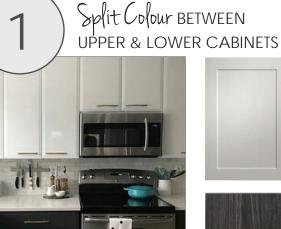

Fashion-Forward Finishes

create two-tone

DESIGNS

create eye-catching contrast between upper and lower cabinets! Image featuring High Gloss White & Charcoal SuperMatte on Slab 1150.

Style Story: CONTEMPORARY