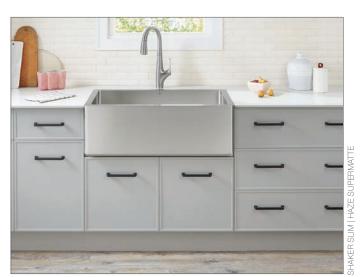

#### ACRYLIC AND WIRED COLOURS

U)

explore the possibilities with our **VIRTUAL DESIGNER** 

Adore shaker style cabinets in a variety of finishes? If so, you may have Transitional taste! Whether it's a livable neutral, soft colour, or grey-infused woodgrain, Transitional style makes spaces feel comfy & current.