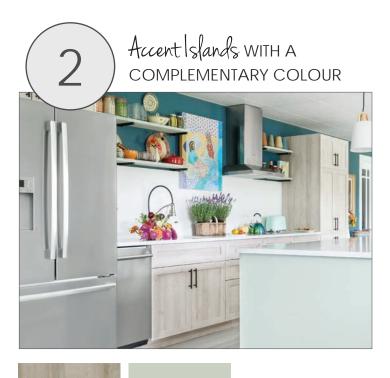

### Colour Infusion

create an island accent with subtle or striking colour! Image featuring Nizza on Prestige SK00 & Aloe SuperMatte in Shaker Slim.

Use the Mixology chart to start thinking about two-tone designs!