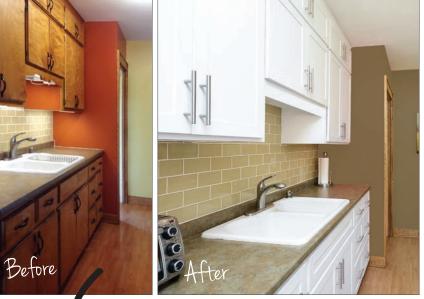

### Restyle, Refresh, REFACE

# from dull & drab to beauty in BLUE

Your kitchen is the heart of your home! Make it a fresh, functional space, and do it FASTER and for LESS than a full renovation! This is the magic of kitchen Refacing

Refacing is quick and easy! Preserve existing cabinet boxes, replace old cabinet doors, and restyle your entire space in just 2-4 days.

Increase your home value with less waste and minimal disruption to your routine.