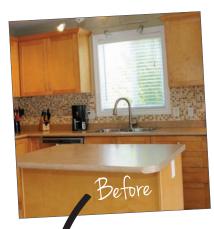

### Restyle, Refresh, REFACE

Refacing is quick and easy! Preserve existing cabinet boxes, replace old cabinet doors, and restyle your entire space in just 2-4 days.

Increase your home value with less waste and minimal disruption to your routine.