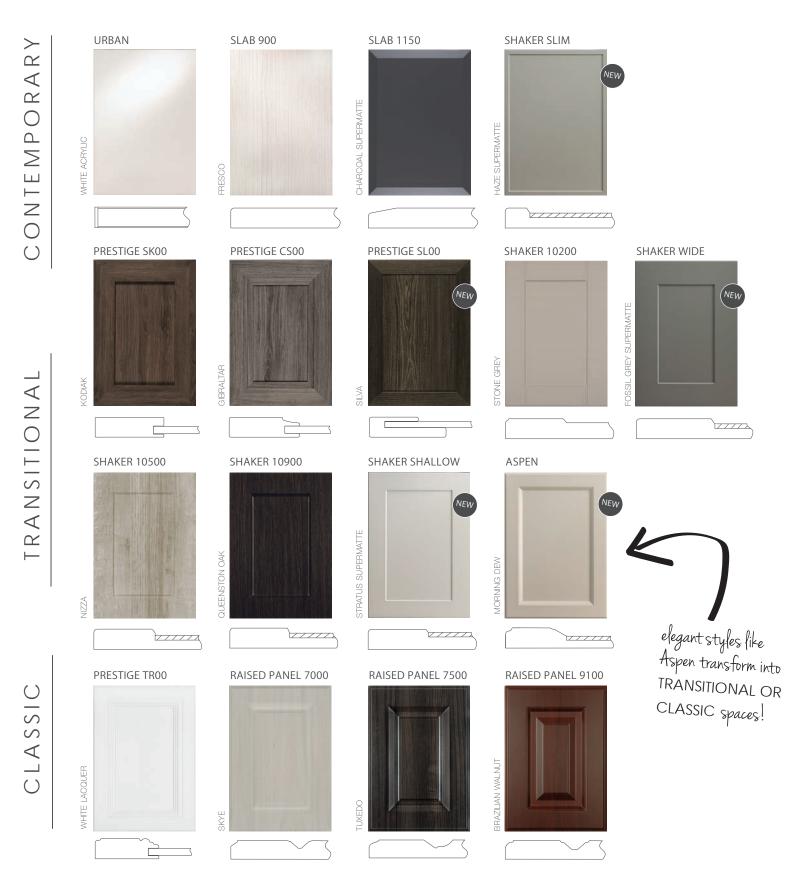

### Door Profile & Finish OPTIONS

Custom roll-out drawers

#### TEXTURED WOODGRAINS

MADE IN CANADA

| MORNING DEW STONE GREY HAZE SUPE           | BMATTE  |
|--------------------------------------------|---------|
| MORNING DEW STONE GREY HAZE SUPE           | RMATTE  |
|                                            |         |
| 0                                          |         |
| ALOE SUPERMATTE DENIM SUPERMATTE FOSSIL GR | EY SUPE |
| NEW                                        |         |
| CHARCOAL SUPERMATTE MIDNIGHT SUPERMATTE    |         |

#### ACRYLIC AND WIRED COLOURS

U)

explore the possibilities with our **VIRTUAL DESIGNER** 

Adore shaker style cabinets in a variety of finishes? If so, you may have Transitional taste! Whether it's a livable neutral, soft colour, or grey-infused woodgrain, Transitional style makes spaces feel comfy & current.

If Timeless looks draw you in, you might have Classic taste! Whether it's a kitchen clad in white or a traditional woodgrain, Classic style is all about lasting elegance.

### MIXOLOGY makes it uniquely you

MIXOLOGY means using our wide selection of colours, profiles, and finishes to create two-tone designs that reflect your unique style! Whether you're drawn to CLASSIC, TRANSITIONAL, or CONTEMPORARY looks, Mixology can help set your space apart. See below for two examples of impactful design paths to take with Mixology!