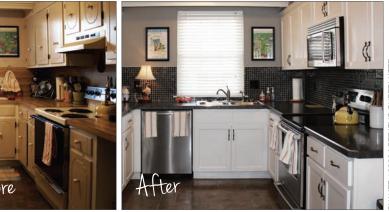

### Restyle, Refresh, REFACE

# from dull & drab to beauty in BLUE

Your kitchen is the heart of your home! Make it a fresh, functional space, and do it FASTER and for LESS than a full renovation! This is the magic of kitchen Refacing

Refacing is quick and easy! Preserve existing cabinet boxes, replace old cabinet doors, and restyle your entire space in just 2-4 days.

Increase your home value with less waste and minimal disruption to your routine.